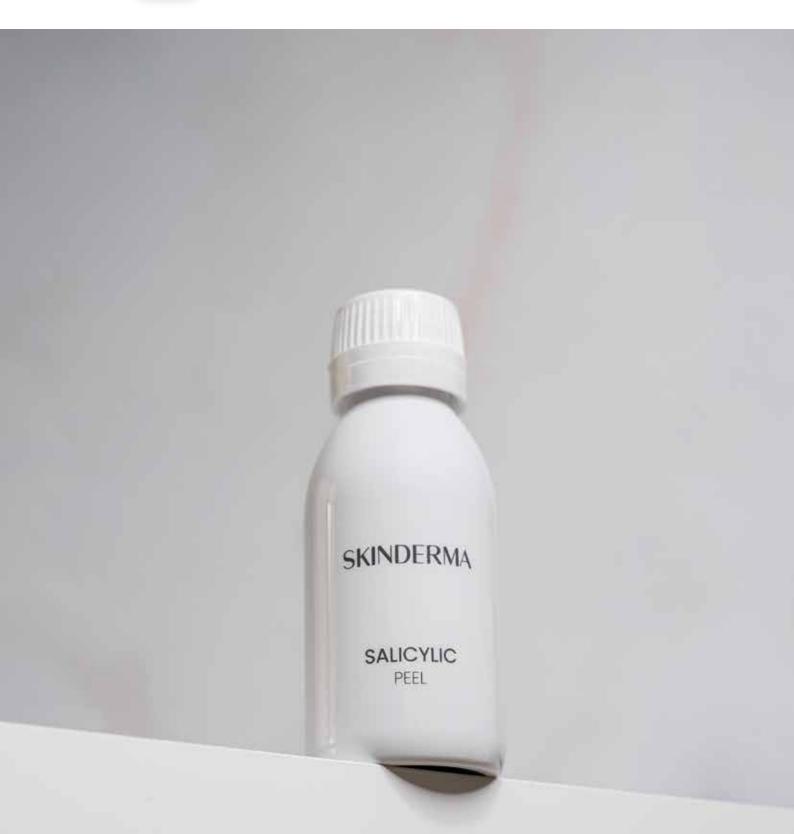

### Salicylic

Peelings

### DESCRIPTION

It is highly recommended for oily skin that is prone to acne, clogged follicles, and wrinkle reduction. Salicylic acid's active components enhance the appearance of blemished and aging skin. It exfoliates the skin and renews it, resulting in apparent skin renewal. It also has anti-acne and anti-aging qualities.

Face and neck

### ✓ RECOMMENDED FOR

Blocked follicles, acne scars.

ACTIVE INGREDIENTS

Salicylic Acid 20%..