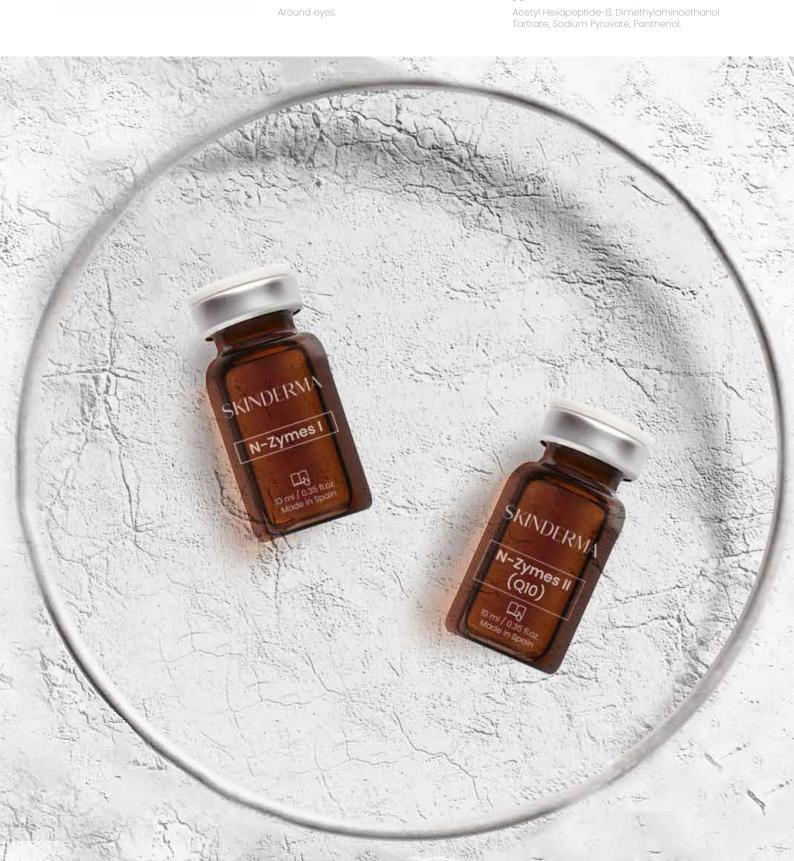

### N-Zymes

### DESCRIPTION

an ingredient diffuser. It acts directly on the water retention. It acts on the connective tissue in a reconstructed manner and rebalances the skin afflicted by hydro

### TREATMENT AREA

### N-Zymes II (Q10)

### DESCRIPTION

N-Zymes II is a special formulation that promoting skin firming, minimizing wrinkles and regenerating skin tissues. These components act synergistically to inhibit and reduce facial expression lines and wrinkles.